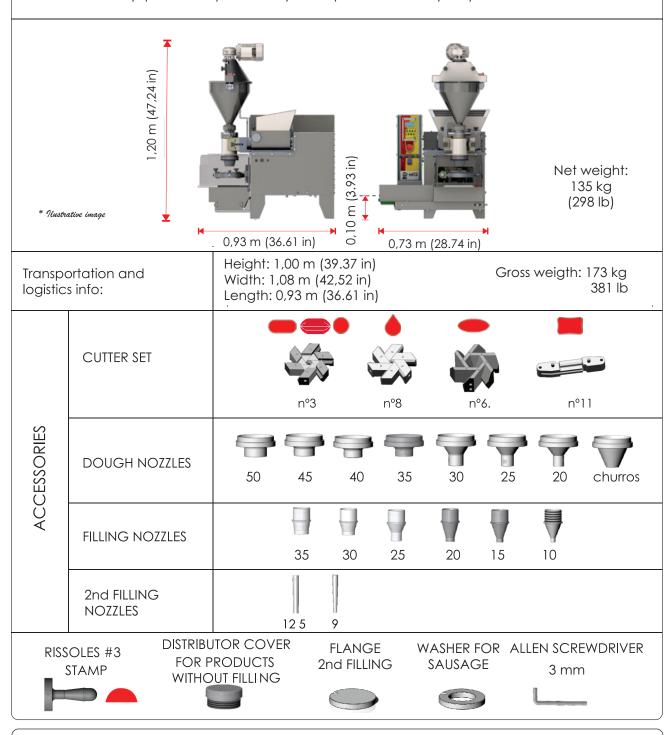

|                                                                                                                                                                                                                                                                                                                                                                                   |                                                                                                                                                                                                                                     | Total       | Phase ware          | Earth ware          |                      | exclusive       |  |
|-----------------------------------------------------------------------------------------------------------------------------------------------------------------------------------------------------------------------------------------------------------------------------------------------------------------------------------------------------------------------------------|-------------------------------------------------------------------------------------------------------------------------------------------------------------------------------------------------------------------------------------|-------------|---------------------|---------------------|----------------------|-----------------|--|
| Electrical data:                                                                                                                                                                                                                                                                                                                                                                  | Power                                                                                                                                                                                                                               | current     | gauge               | gauge*              | Plug                 | circuit breaker |  |
| 220 V                                                                                                                                                                                                                                                                                                                                                                             | 1,5 kW                                                                                                                                                                                                                              | 12,5 A      | 2,5 mm <sup>2</sup> | 2,5 mm <sup>2</sup> | Tomada<br>padrão 20A | Bipolar 20A     |  |
|                                                                                                                                                                                                                                                                                                                                                                                   | Power cord length = 1.7 m (67 in)  * The MCI forming must be installed with adequate grounding according to the information above.  Failure to do so may cause electrical damage and consequent loss of MCI warranty.               |             |                     |                     |                      |                 |  |
|                                                                                                                                                                                                                                                                                                                                                                                   | Filli                                                                                                                                                                                                                               | ng thread   | 1/2                 | CV                  |                      |                 |  |
| Motor potency                                                                                                                                                                                                                                                                                                                                                                     |                                                                                                                                                                                                                                     | ough thread |                     | 1/2 CV              |                      |                 |  |
| Motor potency                                                                                                                                                                                                                                                                                                                                                                     | <u> </u>                                                                                                                                                                                                                            | ıtter       |                     | 1/3 C V             |                      |                 |  |
|                                                                                                                                                                                                                                                                                                                                                                                   | Conveyor                                                                                                                                                                                                                            |             |                     | 46W<br>1/4 CV       |                      |                 |  |
|                                                                                                                                                                                                                                                                                                                                                                                   | 2n                                                                                                                                                                                                                                  | d Filling   | 1/4                 |                     |                      |                 |  |
| Product format                                                                                                                                                                                                                                                                                                                                                                    |                                                                                                                                                                                                                                     |             |                     |                     |                      |                 |  |
|                                                                                                                                                                                                                                                                                                                                                                                   | 8g (0.28                                                                                                                                                                                                                            | oz) up to   | 180g (6.35 c        | oz)                 |                      |                 |  |
| Product size :                                                                                                                                                                                                                                                                                                                                                                    | *Above 150g (5.10 oz) the format can be stretched depending on the texture of the mass  **Above 120g ( 4.23 oz) the format can be stretched                                                                                         |             |                     |                     |                      |                 |  |
| Pusher                                                                                                                                                                                                                                                                                                                                                                            | There are dough and filling pushers                                                                                                                                                                                                 |             |                     |                     |                      |                 |  |
| Products:<br>(Indicated formulation of doug h<br>with margarine 80% of lipids                                                                                                                                                                                                                                                                                                     | Cooked dough, manioc dough, pot pie, Puff pastry, churros and sweets.                                                                                                                                                               |             |                     |                     |                      |                 |  |
| Conditions for sweet production:                                                                                                                                                                                                                                                                                                                                                  | Air-conditioned environment, as the extrusion of the dough warms it, making the formatting difficult. For products like «brigadeiro» use chocolate with a minimum of 50% cocoa                                                      |             |                     |                     |                      |                 |  |
| Productive capacity of 130 kg/h (287 lb/h) or unit according to the weight of the product:                                                                                                                                                                                                                                                                                        |                                                                                                                                                                                                                                     |             |                     |                     |                      |                 |  |
| į į                                                                                                                                                                                                                                                                                                                                                                               | 6.500   6.5                                                                                                                                                                                                                         | ı -         | 1 1                 | 1.650   1.1         | 1                    | 715             |  |
| Product weight                                                                                                                                                                                                                                                                                                                                                                    | 8g <b>20</b>                                                                                                                                                                                                                        |             | 60 g                | 80 g 120            | g 150 g              | 180 g           |  |
| Product weight (oz)                                                                                                                                                                                                                                                                                                                                                               | 0.28 0.7                                                                                                                                                                                                                            |             | 2.12                | 2.82 4.2            | 23 5.29              | 6.35            |  |
| * There may be a variation of 2% in the productive capacity, more or less, depending of conditions of dough texture, temperature and umidity.                                                                                                                                                                                                                                     |                                                                                                                                                                                                                                     |             |                     |                     |                      |                 |  |
| OPERATIONAL CONTROL PANEL  EMERGENCY STOP BUTTON  SIGNAL LAMPS triggered in emergency and safety or activated manually.  RESET BUTTON - used to resume production. The sensor must be in position and active to allow operation of the equipment when pushing the ON / OFF button.  GENERAL DISCONNECT SWITCH - turns the equipment on (positioned on the rear part of the panel) |                                                                                                                                                                                                                                     |             |                     |                     | 1                    |                 |  |
| Conformidade SEGURANÇA NO TRABALHO                                                                                                                                                                                                                                                                                                                                                | The ROBOCOPY MAXX2 has safety features that fully comply with the Work Safety Regulatory Standard, NR 12, including fixed guards, moving guards, and interconnected devices, to ensure operator safety for prevention of accidents. |             |                     |                     |                      |                 |  |